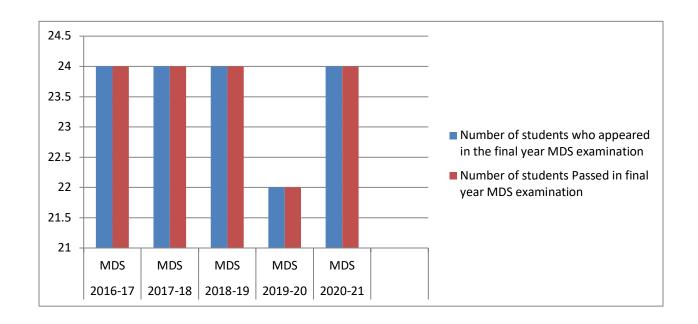

# **MDS**

| Year Year | Programme code | n Pass percentage of f | Number of students who appeared in the final year MDS examination | Number of students Passed in final year MDS examination | Pass % |
|-----------|----------------|------------------------|-------------------------------------------------------------------|---------------------------------------------------------|--------|
| 2016-17   |                | MDS                    | 24                                                                | 24                                                      | 100%   |
| 2017-18   |                | MDS                    | 24                                                                | 24                                                      | 100%   |
| 2018-19   |                | MDS                    | 24                                                                | 24                                                      | 100%   |
| 2019-20   |                | MDS                    | 22                                                                | 22                                                      | 100%   |
| 2020-21   |                | MDS                    | 24                                                                | 24                                                      | 100%   |
|           | 100%           |                        |                                                                   |                                                         |        |