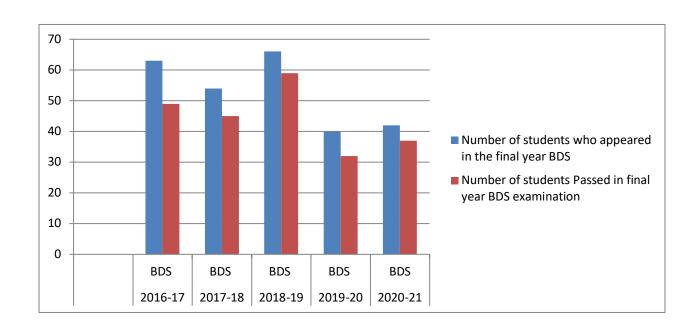

#### **BDS**

| Year      | Programme code | Programme name | Number of<br>students who<br>appeared in<br>the final year<br>BDS<br>examination | Number of students Passed in final year BDS examination | Pass % |
|-----------|----------------|----------------|----------------------------------------------------------------------------------|---------------------------------------------------------|--------|
| 2016-17   |                | BDS            | 63                                                                               | 49                                                      | 78%    |
| 2017-18   |                | BDS            | 54                                                                               | 45                                                      | 83%    |
| 2018-19   |                | BDS            | 66                                                                               | 59                                                      | 90%    |
| 2019-20   |                | BDS            | 40                                                                               | 32                                                      | 80%    |
| 2020-21   |                | BDS            | 42                                                                               | 37                                                      | 88%    |
| AVERAGE % |                |                |                                                                                  |                                                         |        |