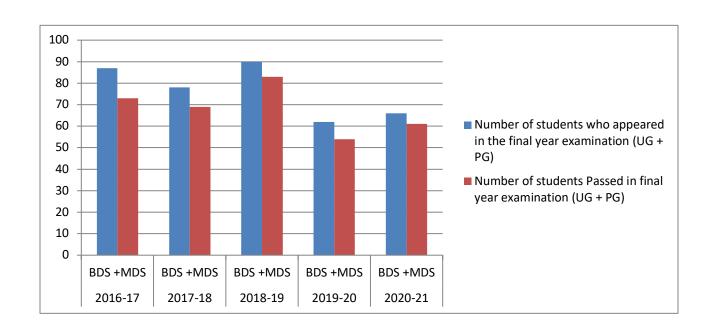

# BDS + MDS

| Year      | Programme code | Programme name | Number of students who appeared in the final year examination (UG + PG) | Number of students Passed in final year examination (UG + PG) | Pass % |
|-----------|----------------|----------------|-------------------------------------------------------------------------|---------------------------------------------------------------|--------|
| 2016-17   |                | BDS +MDS       | 87                                                                      | 73                                                            | 84%    |
| 2017-18   |                | BDS +MDS       | 78                                                                      | 69                                                            | 89%    |
| 2018-19   |                | BDS +MDS       | 90                                                                      | 83                                                            | 92%    |
| 2019-20   |                | BDS +MDS       | 62                                                                      | 54                                                            | 87%    |
| 2020-21   |                | BDS +MDS       | 66                                                                      | 61                                                            | 93%    |
| AVERAGE % |                |                |                                                                         |                                                               |        |